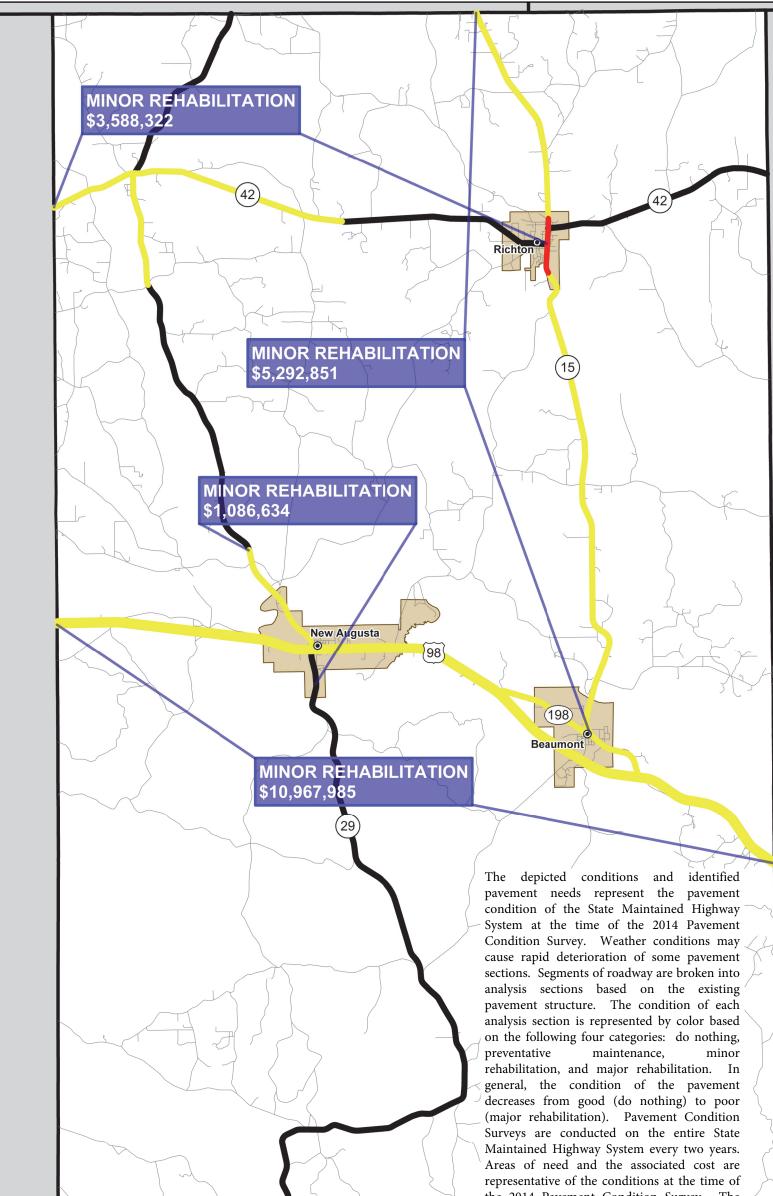

depid repair proje estim pave section 2014 repreto oc effor Pave on th

the 2014 Pavement Condition Survey. The depicted area of need and the associated cost to repair the roadway do not represent actual projects, but are meant to represent the estimated cost to maintain or return the pavement to a good condition. Roadway sections under construction at the time of the 2014 Pavement Condition Survey do not represent the condition of the pavement prior to construction. Paving or rehabilitation efforts completed since the time of the 2014 Pavement Condition Survey are not reflected on the map.

## **PERRY COUNTY**

- **REQUIRED MAINTENANCE ACTIVITY**
- MAJOR REHABILITATION
  - MINOR REHABILITATION
- PREVENTIVE MAINTENANCE
- DO NOTHING